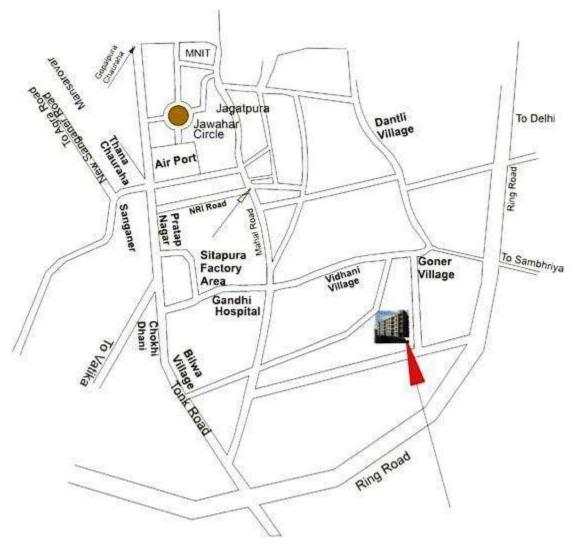

#### **LOCATION OF THE PROJECT:**

Khasra No 423, SALAGRAMPURA, GONER, SANGANER, JAIPUR, Rajasthan 302007