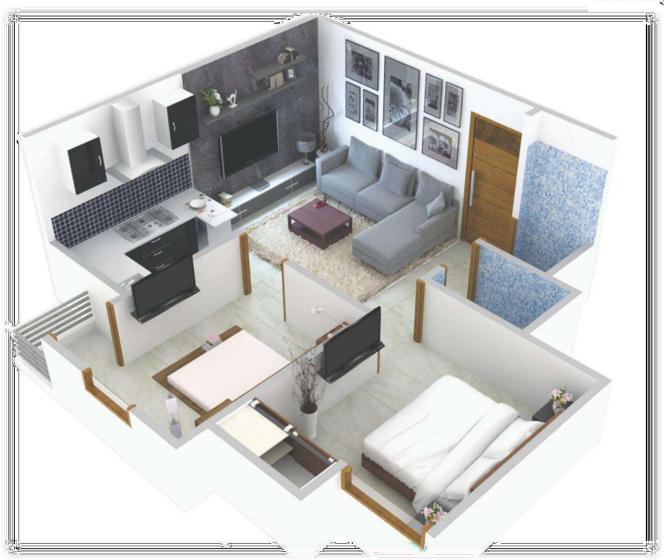

#### **2 BHK LAYOUT:**

| 2 BHK (Block – G) |                |  |
|-------------------|----------------|--|
| Built up          | Super built up |  |
| 457.25            | 541.10         |  |