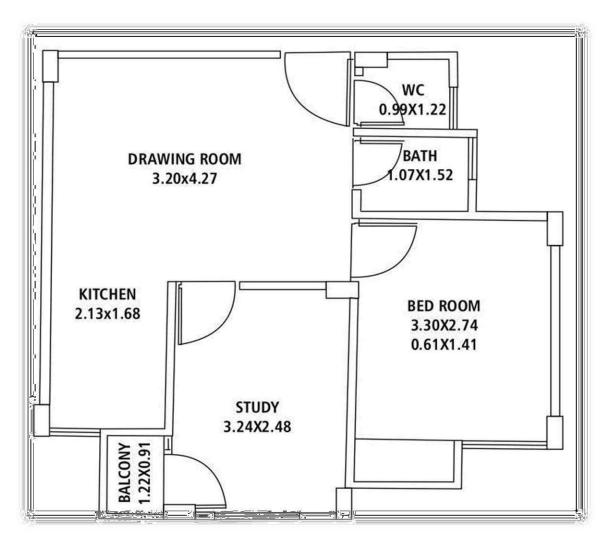

#### **2 BHK LAYOUT:**

| 2 BHK (Block – G) |                |  |
|-------------------|----------------|--|
| Built up          | Super built up |  |
| 457.25            | 541.10         |  |